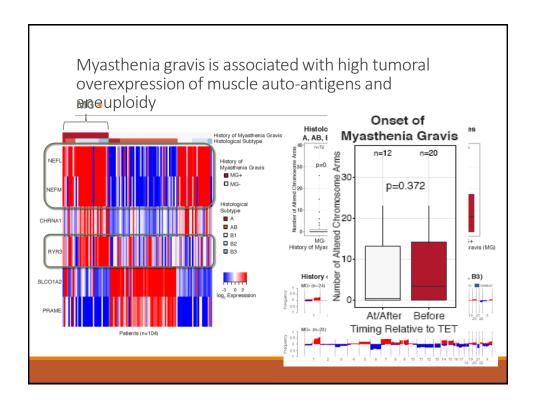

Results: We analyzed 45 thymic tumors [thymoma, n = 38 (type Ba, n = 8; type Ba, n = 2; type Ba, n = 8); thymic carcinoma, n = 7]. One thymoma and one thymic carcinoma harbored KRAS mutations (G12A and G12V, respectively), and one thymoma had a G13V HRAS mutation. Three tumors displayed strong KIT staining. Two thymic carcinomas harbored somatic KIT mutations (V560del and H697Y). In cell viability assays, the V560del mutant was associated with similar sensitivities to imatinib and sunitinib, whereas the H697Y mutant displayed greater sensitivity to sunitinib. Genomic profiling revealed distinct differences between type A to B2 thymomas versus type B3 and thymic carcinomas. Moreover, array-based comparative genomic hybridization could readily distinguish squamous cell carcinomas of the thymus versus the lung, which can often present a diagnostic challenge.