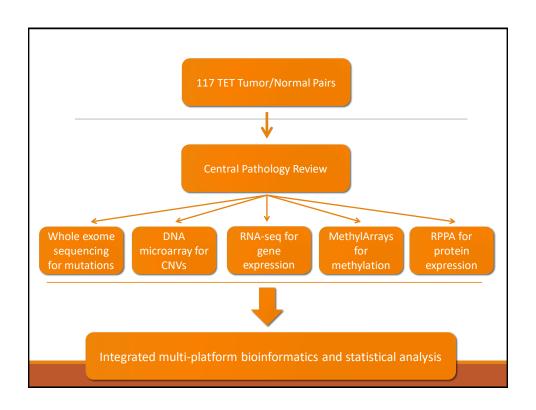

Experimental Design: All thymic tumors were profiled for mutations in genes encoding components of the EGFR and KIT signaling pathways, assessed for EGFR and KIT expression by immunohistochemistry, and analyzed by array-based comparative genomic hybridization. Previously untreated tumors were subjected to global gene expression arrays.

Results: We analyzed 45 thymic tumors [thymoma, n = 38 (type Ba, n = 8; type Ba, n = 2; type Ba, n = 8); thymic carcinoma, n = 7]. One thymoma and one thymic carcinoma harbored KRAS mutations (G12A and G12V, respectively), and one thymoma had a G13V HRAS mutation. Three tumors displayed strong KIT staining. Two thymic carcinomas harbored somatic KIT mutations (V560del and H697Y). In cell viability assays, the V560del mutant was associated with similar sensitivities to imatinib and sunitinib, whereas the H697Y mutant displayed greater sensitivity to sunitinib. Genomic profiling revealed distinct differences between type A to B2 thymomas versus type B3 and thymic carcinomas. Moreover, array-based comparative genomic hybridization could readily distinguish squamous cell carcinomas of the thymus versus the lung, which can often present a diagnostic challenge.