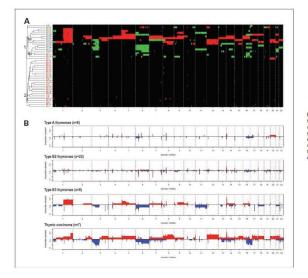

## Human Cancer Biology

Fig. 4. Genomic profiles of 45 thymic tumors. A unsupervised clustering analysis. Red, gains; green, losses tby genomic position along the 22 chromosomes). B, genomic profiles and recurrent copy number alterations in type A and B thymomas and in thymic carcinomas. Red, gains; blue, losses.