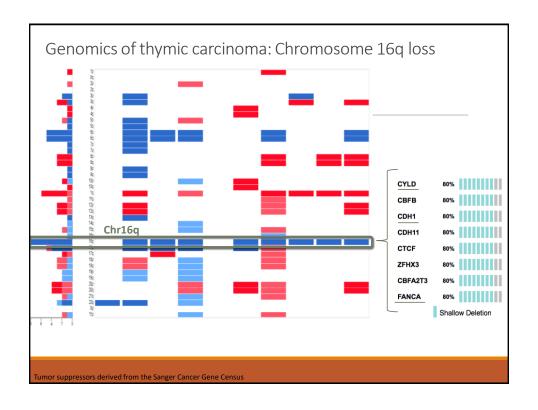

## Human Cancer Biology

Fig. 4. Genomic profiles of 45 thymic tumors. A unsupervised clustering analysis. Red, gains; green, losses tby genomic position along the 22 chromosomes). B, genomic profiles and recurrent copy number alterations in type A and B thymomas and in thymic carcinomas. Red, gains; blue, losses.