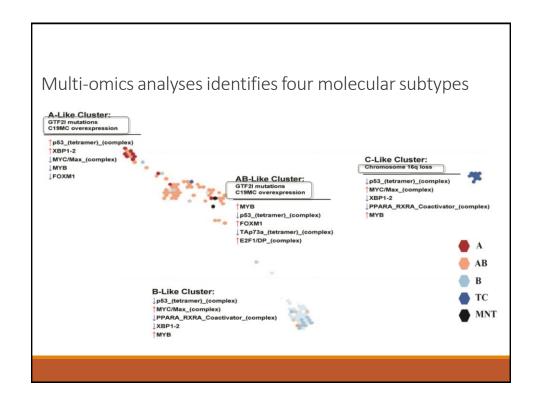

| 14 (12%)<br>6<br>4<br>2<br>2 |
| Autoimmune disease (total 39)* Myasthenia gravis only Non-myasthenia gravis autoimmune disease only Data missing**                                                                                     | 39 (33%)<br>32<br>7<br>6     |
| Onset of myasthenia gravis (total 32) Myasthenia gravis diagnosed prior to thymoma Myasthenia gravis and thymoma diagnosed simultaneously Myasthenia gravis diagnosed after thymoma Data not available | 32<br>20<br>7<br>4<br>1      |
| Secondary malignancy (total 22) Diagnosed after thymic tumor Diagnosed prior to thymic tumor Diagnosed synchronously                                                                                   | 10<br>9<br>3                 |



















# A novel case of an Microsatellite Instability (MSI)-high thymic carcinoma COMEC Equature to to Notation Spectra in TCGA-29-AMR Overall survival: 12 months MSI-High, Chr 16q loss + Harbored a loss-of-function MLH1 E37\* mutation with a concurrent 2.6-fold down-regulation in RNA expression MICROSCOPPE Spectra in TCGA-29-AMR Overall survival: 12 months MSI-High, Chr 16q loss + Harbored a loss-of-function MLH1 E37\* mutation with a concurrent 2.6-fold down-regulation in RNA expression

# TCGA Summary

TETs have the lowest mutational burden among adult cancers, however, an enrichment of GTF2I, HRAS, NRAS, TP53, and loss of Chr16q (Type TC) is observed.

We identify four robust molecular subtypes of TETs with associated genomic hallmarks

Myasthenia gravis was linked to the over-expressi