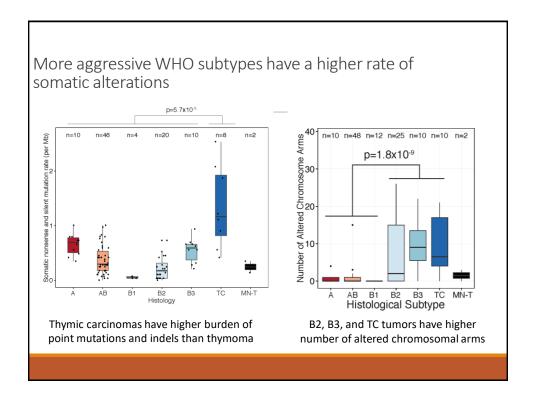

ng                                                      | 14 (12%)<br>6<br>4<br>2<br>2 |
| Autoimmune disease (total 39)* Myasthenia gravis only Non-myasthenia gravis autoimmune disease only Data missing**                                                                                     | 39 (33%)<br>32<br>7<br>6     |
| Onset of myasthenia gravis (total 32) Myasthenia gravis diagnosed prior to thymoma Myasthenia gravis and thymoma diagnosed simultaneously Myasthenia gravis diagnosed after thymoma Data not available | 32<br>20<br>7<br>4<br>1      |
| Secondary malignancy (total 22) Diagnosed after thymic tumor Diagnosed prior to thymic tumor Diagnosed synchronously                                                                                   | 10<br>9<br>3                 |



















# A novel case of an Microsatellite Instability (MSI)-high thymic carcinoma COMEC Equature to to Notation Spectra in TCGA-29-AMR Overall survival: 12 months MSI-High, Chr 16q loss + Harbored a loss-of-function MLH1 E37\* mutation with a concurrent 2.6-fold down-regulation in RNA expression MICROSCOPPE Spectra in TCGA-29-AMR Overall survival: 12 months MSI-High, Chr 16q loss + Harbored a loss-of-function MLH1 E37\* mutation with a concurrent 2.6-fold down-regulation in RNA expression

# TCGA Summary

TETs have the lowest mutational burden among adult cancers, however, an enrichment of GTF2I, HRAS, NRAS, TP53, and loss of Chr16q (Type TC) is observed.

We identify four robust molecular subtypes of TETs with associated genomic hallmarks

Myasthenia gravis was linked to the over-expr