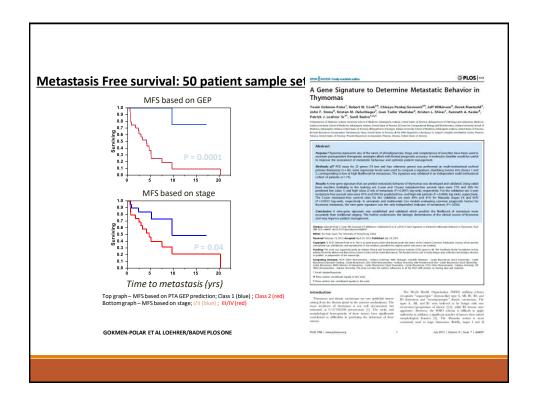

resulted in identification of four molecular clusters of tumors (C1-C4) with correlated with histology (P = 0.002). However, neither histology nor clusters correlated with clinical outcomes. Correlation of gene expression data with clinical data showed that a number of genes were associated with either advanced stage at diagnosis or development of recurrence or metastases. The top pathways associated with metastases were amino acid metabolisms, biosynthesis of steroids and glycosphinoglipids, cell cycle checkpoint proteins and Notch signaling. The differential expression of some of the top genes related to both metastases and stage was confirmed by RT-PCR in all cases of metastases and matched nonmetastatic cases. A number of potential candidates for therapeutics were also identified.





| VCASTI.