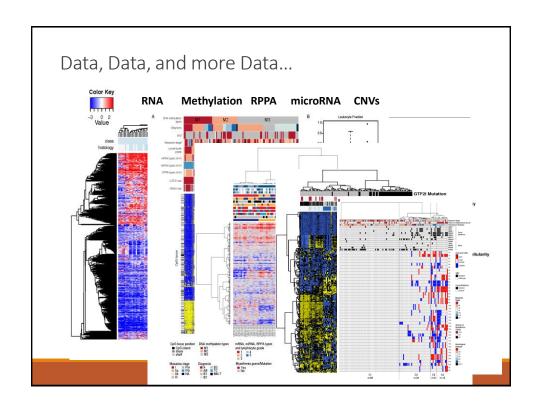

| 14 (12%)<br>6<br>4<br>2<br>2 |
| Autoimmune disease (total 39)* Myasthenia gravis only Non-myasthenia gravis autoimmune disease only Data missing**                                                                                     | 39 (33%)<br>32<br>7<br>6     |
| Onset of myasthenia gravis (total 32) Myasthenia gravis diagnosed prior to thymoma Myasthenia gravis and thymoma diagnosed simultaneously Myasthenia gravis diagnosed after thymoma Data not available | 32<br>20<br>7<br>4<br>1      |
| Secondary malignancy (total 22) Diagnosed after thymic tumor Diagnosed prior to thymic tumor Diagnosed synchronously                                                                                   | 10<br>9<br>3                 |



















# A novel case of an Microsatellite Instability (MSI)-high thymic carcinoma COMEC Equature to to Notation Spectra in TCGA-29-AMR Overall survival: 12 months MSI-High, Chr 16q loss + Harbored a loss-of-function MLH1 E37\* mutation with a concurrent 2.6-fold down-regulation in RNA expression MICROSCOPPE Spectra in TCGA-29-AMR Overall survival: 12 months MSI-High, Chr 16q loss + Harbored a loss-of-function MLH1 E37\* mutation with a concurrent 2.6-fold down-regulation in RNA expression

# TCGA Summary

TETs have the lowest mutational burden among adult cancers, however, an enrichment of GTF2I, HRAS, NRAS, TP53, and loss of Chr16q (Type TC) is observed.

We identify four robust molecular subtypes of TETs with associated genomic hallmarks

Myasthenia gravis was linked to the over-expres