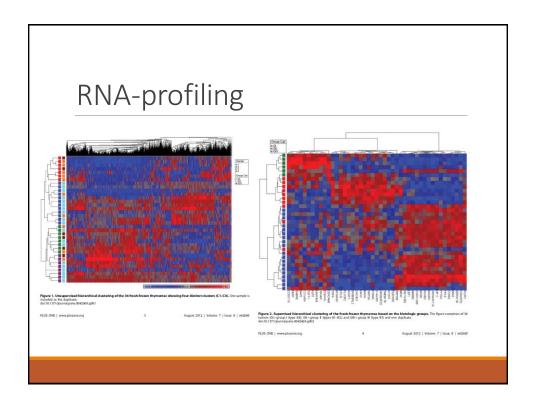

### Abstract

Abstract
Histologic classification of thymomas has significant limitations with respect to both subtype definitions and consistency. In order to better understand the biology of the disease processes, we performed whole genome gene expression analysis. RNA was extracted from fresh frozen tumors from 34 patients with thymomas and followup data was available. Using the Illumina BeadStudio® platform and Human Ref-8 Beadchip, gene expression data was analyzed with Partek Genomics Suite®, and Ingenuity Pathways Analysis (IPA). Unsupervised clustering of gene expression data, representing one of the largest series in literature, resulted in identification of four molecular clusters of tumors (C1-C4) with correlated with histology (P = 0.002). However, neither histology nor clusters correlated with clinical outcomes. Correlation of gene expression data with clinical data showed that a number of genes were associated with either advanced stage at diagnosis or development of recurrence or metastases. The top pathways associated with metastases were amino acid metabolisms, biosynthesis of steroids and glycosphinoglipids, cell cycle checkpoint proteins and Notch signaling. The differential expression of some of the top genes related to both metastases and stage was confirmed by RT-PCR in all cases of metastases and matched nonmetastatic cases. A number of potential candidates for therapeutics were also identified.