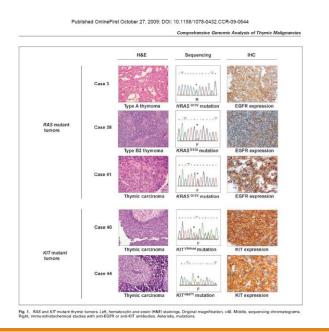

Results: We analyzed 45 thymic tumors [thymoma, n = 38 (type Ba, n = 8; type Ba, n = 2; type Ba, n = 8); thymic carcinoma, n = 7]. One thymoma and one thymic carcinoma harbored KRAS mutations (G12A and G12V, respectively), and one thymoma had a G13V HRAS mutation. Three tumors displayed strong KIT staining. Two thymic carcinomas harbored somatic KIT mutations (V560del and H697Y). In cell viability assays, the V560del mutant was associated with similar sensitivities to imatinib and sunitinib, whereas the H697Y mutant displayed greater sensitivity to sunitinib. Genomic profiling revealed distinct differences between type A to B2 thymomas versus type B3 and thymic carcinomas. Moreover, array-based comparative genomic hybridization could readily distinguish squamous cell carcinomas of the thymus versus the lung, which can often present a diagnostic challenge.

Conclusions: Comprehensive genomic analysis suggests that thymic carcinomas are molecularly distinct from thymomas. These data have clinical, pathologic, and therapeutic implications for the treatment of thymic malignancies. (Clin Cancer Res 2009;15(22):6790–9)