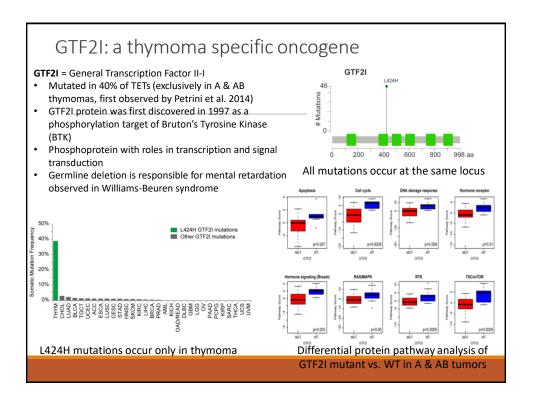

issing                                                      | 14 (12%)<br>6<br>4<br>2<br>2 |
| Autoimmune disease (total 39)* Myasthenia gravis only Non-myasthenia gravis autoimmune disease only Data missing**                                                                                     | 39 (33%)<br>32<br>7<br>6     |
| Onset of myasthenia gravis (total 32) Myasthenia gravis diagnosed prior to thymoma Myasthenia gravis and thymoma diagnosed simultaneously Myasthenia gravis diagnosed after thymoma Data not available | 32<br>20<br>7<br>4<br>1      |
| Secondary malignancy (total 22) Diagnosed after thymic tumor Diagnosed prior to thymic tumor Diagnosed synchronously                                                                                   | 10<br>9<br>3                 |



















# A novel case of an Microsatellite Instability (MSI)-high thymic carcinoma COMEC Equature to to Notation Spectra in TCGA-29-AMR Overall survival: 12 months MSI-High, Chr 16q loss + Harbored a loss-of-function MLH1 E37\* mutation with a concurrent 2.6-fold down-regulation in RNA expression MICROSCOPPE Spectra in TCGA-29-AMR Overall survival: 12 months MSI-High, Chr 16q loss + Harbored a loss-of-function MLH1 E37\* mutation with a concurrent 2.6-fold down-regulation in RNA expression

# TCGA Summary

TETs have the lowest mutational burden among adult cancers, however, an enrichment of GTF2I, HRAS, NRAS, TP53, and loss of Chr16q (Type TC) is observed.

We identify four robust molecular subtypes of TETs with associated genomic hallmarks

Myasthenia gravis was linked to the over-