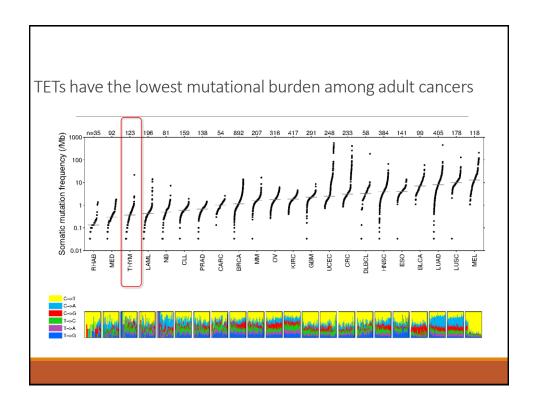

sing                                                      | 14 (12%)<br>6<br>4<br>2<br>2 |
| Autoimmune disease (total 39)* Myasthenia gravis only Non-myasthenia gravis autoimmune disease only Data missing**                                                                                     | 39 (33%)<br>32<br>7<br>6     |
| Onset of myasthenia gravis (total 32) Myasthenia gravis diagnosed prior to thymoma Myasthenia gravis and thymoma diagnosed simultaneously Myasthenia gravis diagnosed after thymoma Data not available | 32<br>20<br>7<br>4<br>1      |
| Secondary malignancy (total 22) Diagnosed after thymic tumor Diagnosed prior to thymic tumor Diagnosed synchronously                                                                                   | 10<br>9<br>3                 |



















# A novel case of an Microsatellite Instability (MSI)-high thymic carcinoma COMEC Equature to to Notation Spectra in TCGA-29-AMR Overall survival: 12 months MSI-High, Chr 16q loss + Harbored a loss-of-function MLH1 E37\* mutation with a concurrent 2.6-fold down-regulation in RNA expression MICROSCOPPE Spectra in TCGA-29-AMR Overall survival: 12 months MSI-High, Chr 16q loss + Harbored a loss-of-function MLH1 E37\* mutation with a concurrent 2.6-fold down-regulation in RNA expression

# TCGA Summary

TETs have the lowest mutational burden among adult cancers, however, an enrichment of GTF2I, HRAS, NRAS, TP53, and loss of Chr16q (Type TC) is observed.

We identify four robust molecular subtypes of TETs with associated genomic hallmarks

Myasthenia gravis was linked to the over-ex