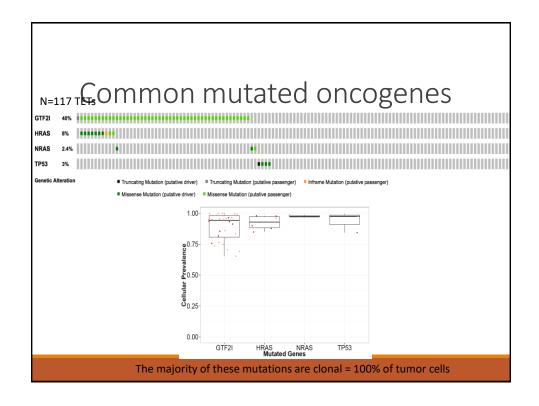

Results: We analyzed 45 thymic tumors [thymoma, n = 38 (type Ba, n = 8; type Ba, n = 2; type Ba, n = 8); thymic carcinoma, n = 7]. One thymoma and one thymic carcinoma harbored KRAS mutations (G12A and G12V, respectively), and one thymoma had a G13V HRAS mutation. Three tumors displayed strong KIT staining. Two thymic carcinomas harbored somatic KIT mutations (V560del and H697Y). In cell viability assays, the V560del mutant was associated with similar sensitivities to imatinib and sunitinib, whereas the H697Y mutant displayed greater sensitivity to sunitinib. Genomic profiling revealed distinct differences between type A to B2 thymomas versus type B3 and thymic carcinomas. Moreover, array-based comparative genomic hybridization could readily distinguish squamous cell carcinomas of the thymus versus the lung, which can often present a diagnostic challenge.