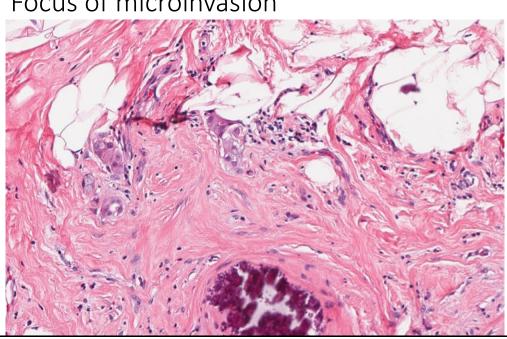

### Diagnosis

- Micro-invasive Carcinoma
- Pleomorphic lobular carcinoma
  - E-cadherin negative
  - Calcifications present