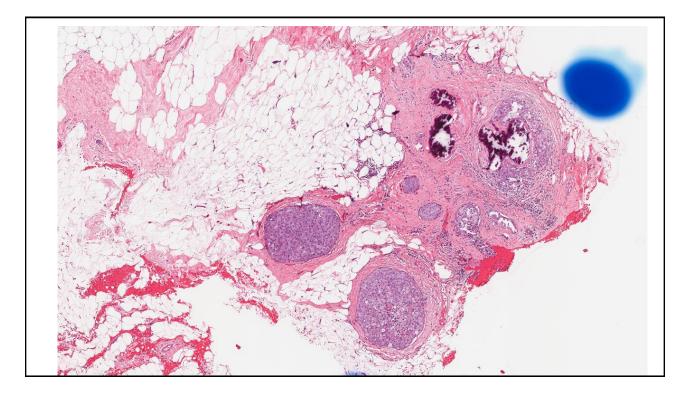

### Diagnosis

- Micro-invasive Carcinoma
- Pleomorphic lobular carcinoma
  - E-cadherin negative
  - Calcifications present